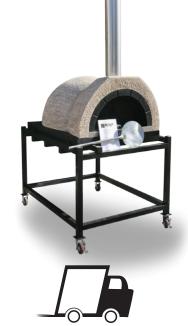

# Whats Included

- Cement/clay oven
- Flue
- . Steel slab base (preassembled only)
- Steel sub floor
- 1 Pizza paddle •
- Refactory brick floor
- 1 Recipe book
- 1 Powder coated oven door
- 1 oven stand (preassembled only)
- Assembly instructions (DIY only)

Weight 1000kg Preassembled 440kg DIY

Preassembled only

### Preassembled oven

(L) 1400mm x (W) 1540mm x (H) 1080mm

### **DIY** kit

(L) 1110mm x (W) 1170mm x (H) 1025mm