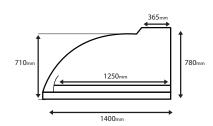

# **External dimensions of oven**

| Length (front to back)       | 1400mm |
|------------------------------|--------|
| Width (left to right)        | 1300mm |
| Oven height (excluding flue) | 780mm  |
| Weight (preassembled)        | 1000kg |
| Weight (DIY)                 | 440kg  |

#### Internal dimensions of oven 1250mm

Length (front to back) Width (left to right)

### Flue details

Flue height Flue diameter 1000mm 275mm

1015mm

**Delivery Quantity** 

# **Oven Diagram** (Side)

Length 1400mm Height 780mm Internal length 1250mm Flue base width 365mm Rear height 710mm

**Oven floor** 50mm 50mm sub floor (we supply this) 75mm 75mm concrete slab (we supply this - NOT with DIY ovens) Outside Outside wall wall (bench (bench 780mr tile tile ight les tile hickness Wood box nsic wall wall Floor with footings: suggested depth be 100mm of reinforced concrete Oven sub floor 50mm Slab 75mm Sub floor and slab 125mm Bench height 905mm +/-Supporting wall for oven 780mm +/-Oven floor height on supporting wall 905mm +/-