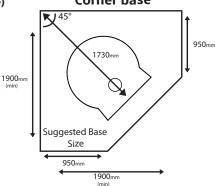

# Suggested base sizes (plain base)

Length (including prep area) 1650mm 250mm Front prep area Width (suggested minimum) 1500mm Width (with side prep area) 1800mm

Wood box (suggested) 905mm 600mm x 60mm x 800mm deep (bench height) 905mm to 950mm

1850mm

1900mm

950mm

250mm

1730mm

Sides (good) Sides (recommended) Width of wall Front prep area (widest point)

Wood box (suggested) 600mm x 60mm x 800mm deep Height (bench height) 850mm to 950mm Distance from back corner to front of oven floor