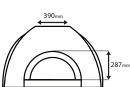

### **DIY** kit

20ft container load 20 units 40HQ container load 40 units

**Oven Diagram** (Front) Width 1300mm Height 780mm Arch width 665mm Arch height 287mm Flue base width 390mm