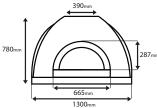

**Oven Dimensions** 

# **External dimensions of oven**

| Length (front to back)       | 1400mm |
|------------------------------|--------|
| Width (left to right)        | 1300mm |
| Oven height (excluding flue) | 780mm  |
| Weight (preassembled)        | 1000kg |
| Weight (DIY)                 | 440kg  |

### **DIY** kit

20ft container load 20 units 40HQ container load 40 units

**Oven Diagram** (Front) Width 1300mm Height 780mm Arch width 665mm Arch height 287mm Flue base width 390mm