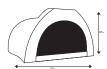

**Oven Dimensions** 

# **External dimensions of oven**

| Length (front to back)       | 1400mm |
|------------------------------|--------|
| Width (left to right)        | 1300mm |
| Oven height (excluding flue) | 780mm  |
| Weight (preassembled)        | 1000kg |
| Weight (DIY)                 | 440kg  |

### **DIY** kit

20ft container load 20 units 40HQ container load 40 units

**Oven Diagram** (Front) Width 1300mm Height 780mm Arch width 665mm Arch height 287mm Flue base width 390mm