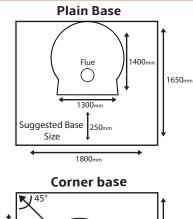

# Suggested base sizes (plain base)

Length (including prep area) 1650mm 250mm Front prep area Width (suggested minimum) 1500mm Width (with side prep area) 1800mm

Wood box (suggested) 905mm 600mm x 60mm x 800mm deep (bench height) 905mm to 950mm

1850mm

1900mm

950mm

250mm

1730mm

Sides (good) Sides (recommended) Width of wall Front prep area (widest point)

Wood box (suggested) 600mm x 60mm x 800mm deep Height (bench height) 850mm to 950mm Distance from back corner to front of oven floor