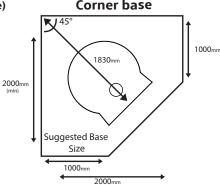

## Suggested base sizes (corner base)

Sides (absolute minimum) 1900mm 1950mm Sides (good) Sides (recommended) 2000mm Width of wall 1000mm Front prep area (widest point) 250mm

1830mm

Wood box (suggested) 600mm x 60mm x 800mm deep Height (bench height) 850mm to 950mm Distance from back corner to front of oven floor

## Corner base

Permanent Range