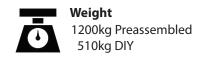

## External dimensions of oven

| Length (front to back)       | 1500mm |
|------------------------------|--------|
| Width (left to right)        | 1400mm |
| Oven height (excluding flue) | 780mm  |
| Weight (preassembled)        | 1200kg |
| Weight (DIY)                 | 510kg  |