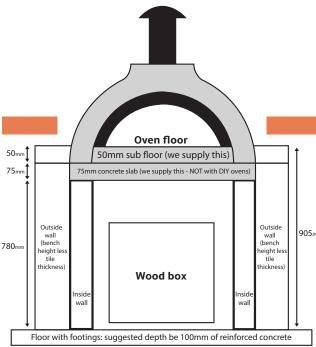

## Flue details

Flue height 1000mm Flue diameter 275mm

Oven sub floor 50mm Slab 75mm Sub floor and slab 125mm Bench height 905mm +/-Supporting wall for oven 780mm +/-Oven floor height on supporting wall 905mm +/-

Note: Exterior wall height to suit tile and granite thickness to match oven floor height.

## Suggested base sizes (plain base)

Length (including prep area) 1750mm Front prep area 250mm Width (suggested minimum) 1600mm Width (with side prep area) 1900mm

Wood box (suggested) 600mm x 60mm x 800mm deep Height (bench height) 905mm to 950mm