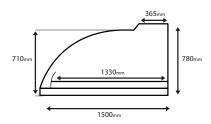

## Oven Diagram (Side)

| Length          | 1500mm |
|-----------------|--------|
| Height          | 780mm  |
| Internal length | 1330mm |
| Flue base width | 365mm  |
| Rear height     | 710mm  |