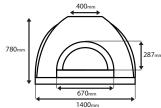

## Oven Diagram (Front)

| Width           | 1400mm |
|-----------------|--------|
| Height          | 780mm  |
| Arch width      | 670mm  |
| Arch height     | 287mm  |
| Flue base width | 400mm  |

Preassembled only