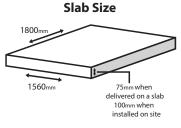

#### **External dimensions of oven** 1800mm

#### 1560mm 590mm 1900kg 900kg

1400mm