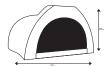

#### **External dimensions of oven** 1800mm

#### 1560mm 590mm 1900kg 900kg

1400mm

#### Internal dimensions of oven 1720mm

Length (front to back) Width (left to right)