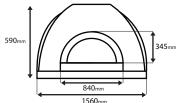

### **DIY kit**

20ft container load 12 units 40HQ container load 28 units

**Oven Diagram** (Front) 1560mm Height

590mm 840mm 345mm

Weight 1900kg Preassembled 900kg DIY

### **DIY** kit

(L) 1570mm x (W) 1120mm x (H) 1250mm

**Oven Diagram** (Side) Length 1800mm Height 590mm 1720mm Internal length

1560mm Width

Arch width Arch height

**Permanent Range** 

AD140