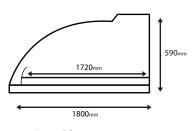

### **DIY** kit

(L) 1570mm x (W) 1120mm x (H) 1250mm

**Oven Diagram** (Side) Length 1800mm Height 590mm 1720mm Internal length

1560mm Width

Arch width Arch height

**Permanent Range** 

AD140