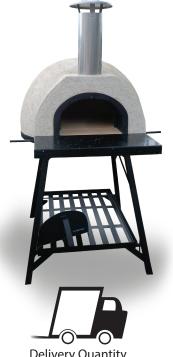

### Whats Included

- · Cement/clay oven
- Flue
- Steel slab base
- Steel sub floor
- 1 Pizza paddle
- Refactory brick floor
- · 1 Recipe book
- 1 Powder coated oven door
- 1 oven stand

### **External dimensions of oven**

Length (front to back) 950mm Width (left to right) 930mm Oven height (excluding flue) 580mm Weight 290kg

# Internal dimensions of oven

Length (front to back) 840mm Width (left to right) 710mm

#### Flue details

600mm Flue height Flue diameter 275mm