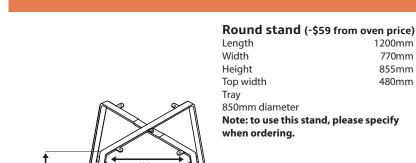

### Oven Diagram (Side)

Length 950mm Height 580mm Internal length 840mm Flue base width 195mm Front height 475mm

770mm

Height 855mm Top width 480mm Tray 850mm diameter Note: to use this stand, please specify when ordering. 855m 850mm 770mm 1200<sub>mm</sub>