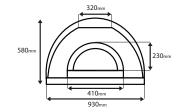

## Oven Diagram (Front)

Width Height 580mm Arch Width 410mm Arch height 230mm Flue base width 320mm