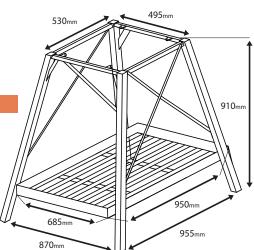

## JO stand (equiped with oven)

Length 955mm 870mm Width Height 910mm Top length 530mm Top width 495mm

Tray

950mm x 685mm

Note: this stand is included in the oven price.