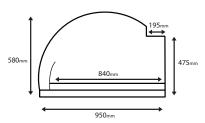

### Oven Diagram (Side)

Length 950mm Height 580mm Internal length 840mm Flue base width 195mm Front height 475mm

770mm

Height 855mm Top width 480mm Tray 850mm diameter Note: to use this stand, please specify when ordering. 855m 850mm 770mm 1200<sub>mm</sub>