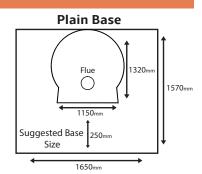

# Suggested base sizes (plain base)

Length (including prep area) 1570mm
Front prep area 250mm
Width (suggested minimum) 1350mm
Width (with side prep area) 1650mm

Wood box (suggested) 600mm x 60mm x 800mm deep Height (bench height) 905mm to 950mm