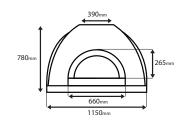

# Oven Diagram (Front)

| Width           | 1150mm |
|-----------------|--------|
| Height          | 780mm  |
| Arch width      | 660mm  |
| Arch height     | 265mm  |
| Flue base width | 390mm  |