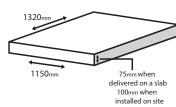

## Slab Size

#### **External dimensions of oven**

Length (front to back) 1320mm Width (left to right) 1150mm Oven height (excluding flue) 780mm Weight (preassembled) 830kg Weight (DIY) 420kg