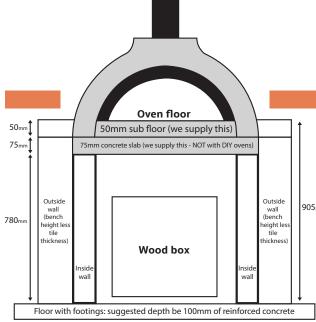

Oven sub floor 50mm
Slab 75mm
Sub floor and slab 125mm
Bench height 905mm +/Supporting wall for oven 780mm +/Oven floor height on supporting wall 905mm +/-

Note: Exterior wall height to suit tile and granite thickness to match oven floor height.