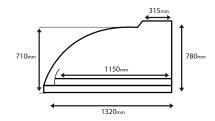

#### Oven Diagram (Side)

| U               | •      |
|-----------------|--------|
| Length          | 1320mm |
| Height          | 780mm  |
| Internal length | 1150mm |
| Flue base width | 315mm  |
| Rear height     | 710mm  |