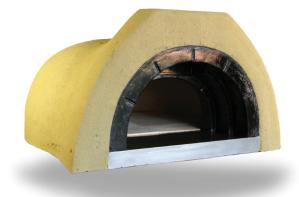

# **Whats Included**

- · Cement/clay oven
- Flue
- Steel slab base (preassembled only)
- Steel sub floor
- 1 Pizza paddle
- · Refactory brick floor
- 1 Recipe book
- 1 Powder coated oven door
- 1 oven stand (preassembled only)
- Assembly instructions (DIY only)

#### **External dimensions of oven**

Length (front to back) 1320mm Width (left to right) 1150mm Oven height (excluding flue) 780mm Weight (preassembled) 830kg Weight (DIY) 420kg

#### Internal dimensions of oven

Length (front to back) 1150mm Width (left to right) 915mm