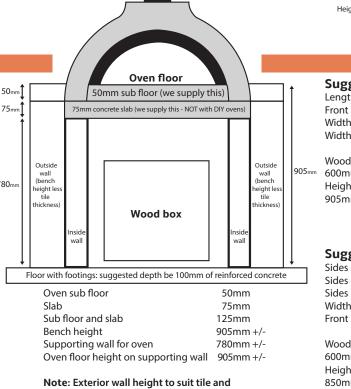

### Flue details

Flue height Flue diameter

780mr

1320mm

900mm

Preassembled oven

20ft container load 8 units 40HQ container load 16 units

granite thickness to match oven floor height.

1900mm

1950mm

2000mm

1000mm

1830mm

250mm

Sides (absolute minimum) Sides (good) Sides (recommended) Width of wall Front prep area (widest point)

Wood box (suggested) 600mm x 60mm x 800mm deep Height (bench height) 850mm to 950mm Distance from back corner to front of oven floor

1500

1280m

550kg DIY

75mm when

delivered on a slab

100mm when installed on site