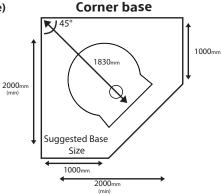

granite thickness to match oven floor height.

1900mm

1950mm

2000mm

1000mm

1830mm

250mm

Sides (absolute minimum) Sides (good) Sides (recommended) Width of wall Front prep area (widest point)

Wood box (suggested) 600mm x 60mm x 800mm deep Height (bench height) 850mm to 950mm Distance from back corner to front of oven floor

1500

1280m

550kg DIY

75mm when

delivered on a slab

100mm when installed on site