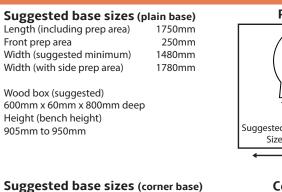

granite thickness to match oven floor height.

1900mm

1950mm

2000mm

1000mm

1830mm

250mm

Sides (absolute minimum) Sides (good) Sides (recommended) Width of wall Front prep area (widest point)

Wood box (suggested) 600mm x 60mm x 800mm deep Height (bench height) 850mm to 950mm Distance from back corner to front of oven floor

1500

1280m

550kg DIY

75mm when

delivered on a slab

100mm when installed on site