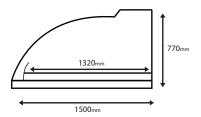

# **External dimensions of oven**

| Length (front to back)       | 1500mm |
|------------------------------|--------|
| Width (left to right)        | 1280mm |
| Oven height (excluding flue) | 770mm  |
| Weight (preassembled)        | 1100kg |
| Weight (DIY)                 | 550kg  |

### **DIY** kit

20ft container load 16 units 40HQ container load 36 units

**Oven Diagram (Front)** Width 1280mm Height 770mm

**Box Dimensions** 

**Oven Diagram** (Side) 1500mm Length Height 770mm Internal length 1320mm