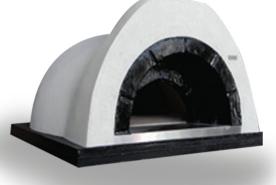

# Whats Included

 Cement/clay oven Flue

- Steel slab base (preassembled only)
- . Steel sub floor
- 1 Pizza paddle
- Refactory brick floor •
- 1 Recipe book
- 1 Powder coated oven door
- 1 oven stand (preassembled only)
- Assembly instructions (DIY only)

# **External dimensions of oven**

| Length (front to back)       | 1500mm |
|------------------------------|--------|
| Width (left to right)        | 1280mm |
| Oven height (excluding flue) | 770mm  |
| Weight (preassembled)        | 1100kg |
| Weight (DIY)                 | 550kg  |