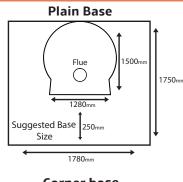

granite thickness to match oven floor height.

1900mm

1950mm

2000mm

1000mm

1830mm

250mm

Sides (absolute minimum) Sides (good) Sides (recommended) Width of wall Front prep area (widest point)

Wood box (suggested) 600mm x 60mm x 800mm deep Height (bench height) 850mm to 950mm Distance from back corner to front of oven floor

1500

1280m

550kg DIY

75mm when

delivered on a slab

100mm when installed on site