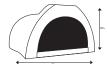

# Whats Included

 Cement/clay oven Flue

- Steel slab base (preassembled only)
- . Steel sub floor
- 1 Pizza paddle
- Refactory brick floor •
- 1 Recipe book
- 1 Powder coated oven door
- 1 oven stand (preassembled only)
- Assembly instructions (DIY only)



**Oven Dimensions** 

# **External dimensions of oven**

| Length (front to back)       | 1500mm |
|------------------------------|--------|
| Width (left to right)        | 1280mm |
| Oven height (excluding flue) | 770mm  |
| Weight (preassembled)        | 1100kg |
| Weight (DIY)                 | 550kg  |

## Internal dimensions of oven

Length (front to back) Width (left to right)

### Flue details

Flue height Flue diameter

780mr



1320mm

900mm





Preassembled oven

20ft container load 8 units 40HQ container load 16 units

### **DIY** kit

20ft container load 16 units 40HQ container load 36 units



**Oven Diagram (Front)** Width 1280mm Height 770mm



**Box Dimensions** 



**Oven Diagram** (Side) 1500mm Length Height 770mm Internal length 1320mm



granite thickness to match o