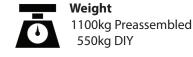

# **External dimensions of oven**

| Length (front to back)       | 1500mm |
|------------------------------|--------|
| Width (left to right)        | 1280mm |
| Oven height (excluding flue) | 770mm  |
| Weight (preassembled)        | 1100kg |
| Weight (DIY)                 | 550kg  |