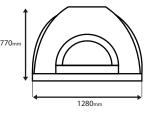

# **External dimensions of oven**

| Length (front to back)       | 1500mm |
|------------------------------|--------|
| Width (left to right)        | 1280mm |
| Oven height (excluding flue) | 770mm  |
| Weight (preassembled)        | 1100kg |
| Weight (DIY)                 | 550kg  |

### **DIY** kit

20ft container load 16 units 40HQ container load 36 units

**Oven Diagram (Front)** Width 1280mm Height 770mm

**Box Dimensions** 

**Oven Diagram** (Side) 1500mm Length Height 770mm Internal length 1320mm