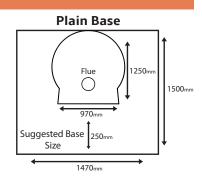

# Suggested base sizes (plain base)

Length (including prep area) 1500mm Front prep area 250mm Width (suggested minimum) 1170mm Width (with side prep area) 1470mm

Wood box (suggested) 600mm x 60mm x 800mm deep Height (bench height) 905mm to 950mm