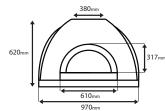

# Oven Diagram (Front)

| Width           | 970mm |
|-----------------|-------|
| Height          | 620mm |
| Arch width      | 610mm |
| Arch height     | 317mm |
| Flue base width | 380mm |

Preassembled only