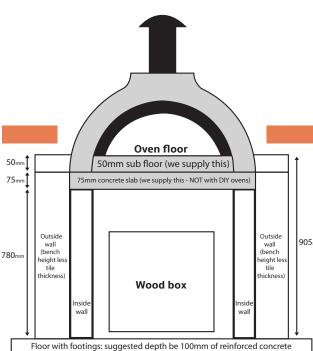

### Flue details

Flue height 1000mm Flue diameter 275mm

Oven sub floor 50mm 75mm Slab Sub floor and slab 125mm Bench height 905mm +/-Supporting wall for oven 780mm +/-Oven floor height on supporting wall 905mm +/-

Note: Exterior wall height to suit tile and granite thickness to match oven floor height.

# Suggested base sizes (plain base)

Length (including prep area) 1500mm Front prep area 250mm Width (suggested minimum) 1170mm Width (with side prep area) 1470mm

Wood box (suggested) 600mm x 60mm x 800mm deep Height (bench height) 905mm to 950mm