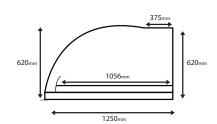

## Oven Diagram (Side)

| Length          | 1250mm |
|-----------------|--------|
| Height          | 620mm  |
| Internal length | 1056mm |
| Flue base width | 375mm  |
| Rear height     | 620mm  |

### External dimensions of oven

| Length (front to back)       | 1250mm |
|------------------------------|--------|
| Width (left to right)        | 970mm  |
| Oven height (excluding flue) | 620mm  |
| Weight (preassembled)        | 570kg  |
| Weight (DIY)                 | 260kg  |

### Internal dimensions of oven

| Length (front to back) | 1056mm |
|------------------------|--------|
| Width (left to right)  | 664mm  |