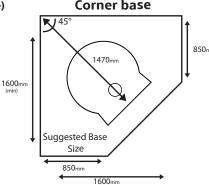

# Suggested base sizes (corner base)

Sides (absolute minimum) 1500mm Sides (good) 1550mm Sides (recommended) 1600mm Width of wall 850mm Front prep area (widest point) 250mm

1470mm

Wood box (suggested) 600mm x 60mm x 800mm deep Height (bench height) 850mm to 950mm Distance from back corner to front of oven floor

# Corner base